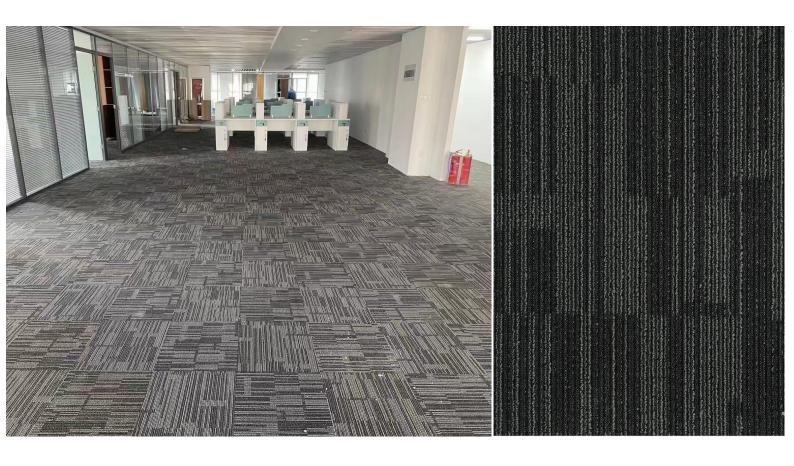

## **TRAIL LAKE**

#### **SPECIFICATIONS**

Fiber System: 100%PP

Modular Size:(in cms) 50 X 50 / 25 X 100

Modular Size:(in inches) 19.7 X 19.7 / 9.84 X 39.37

**Backing System: PVC** 

Construction: High- Low Loop Machine Tufted

Gauge: 8+4

Pile Height: 2.5-4.0mm ( $\pm$  5%)

Pile Weight: 450g/m (+5%)

Carton Weight:50.99lb