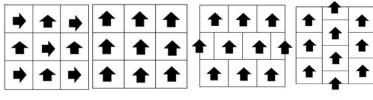

### **INSTALLATION METHODS**

1. Quarter-turn

2. Monolithic

3. Brick

4. Ashlar