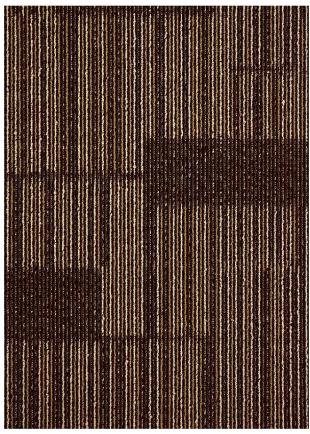

# **CITY LIGHT**

#### **SPECIFICATIONS**

Fiber System: 100%PP

Modular Size:(in cms) 50 X 50 / 25 X 100

Modular Size:(in inches) 19.7 X 19.7 / 9.84 X 39.37

**Backing System: PVC** 

Construction: High- Low Loop Machine Tufted