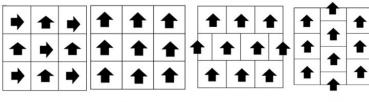

## **INSTALLATION METHODS**

1. Quarter-turn

2. Monolithic

3. Brick

4. Ashlar