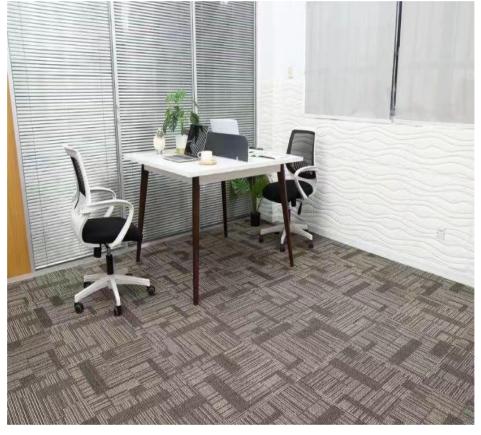

# **CITY LIGHT**

#### **SPECIFICATIONS**

Fiber System: 100%PP

Modular Size:(in cms) 50 X 50 / 25 X 100

Modular Size:(in inches) 19.7 X 19.7 / 9.84 X 39.37

**Backing System: PVC** 

Construction: High- Low Loop Machine Tufted